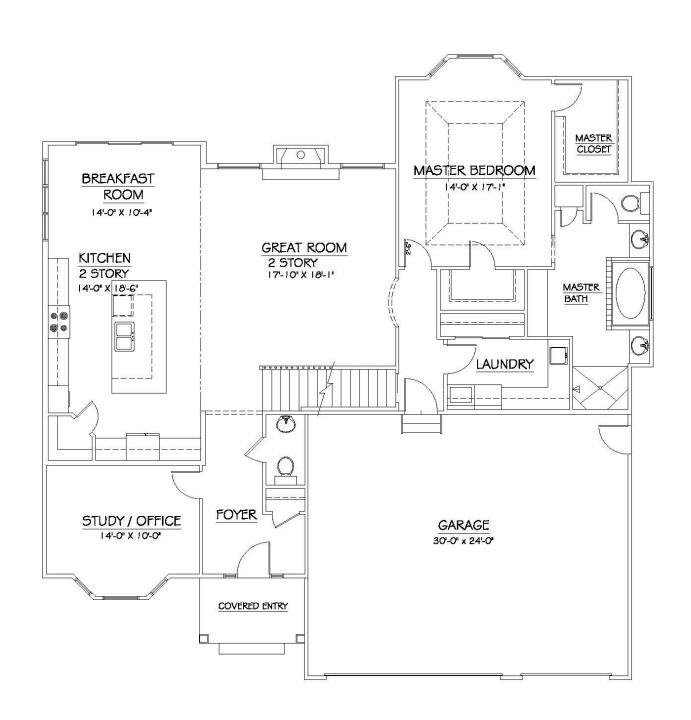

## First Floor Plan 1,871 Sq. Ft.

Some optional features may be shown or discussed. See ProBuilt sales associate for details and standard features. Floor plans are subject to change. This rendering and floor plans are for illustrative purposes only and are not intended to be a part of any purchase agreement or construction contract. In the interest of continued product improvement and the challenge of material availability, builder reserves the right to modify plans, specifications, and standard features without notice. This home plan is the exclusive copyright of ProBuilt Homes, Inc. or the plan designer. All rights reserved. Reproduction of this plan, either in whole or in part, including any form of copying or derivative works therefrom is strictly prohibited.