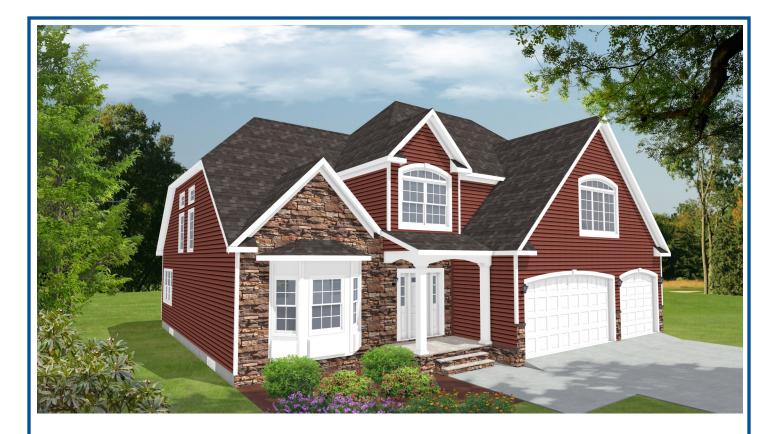

## **AMBERWOOD**

## Standard Front Elevation 4 Bedrooms • 4 1/2 Baths • 2,948 Sq. Ft.

ProBuilt Homes, Inc.9124 Tyler Bvd.Mentor, Ohio 44060Tel: (440)255-6535Fax: (440)974-8360Email: sales@probuilt-homes.com

www.probuilt-homes.com