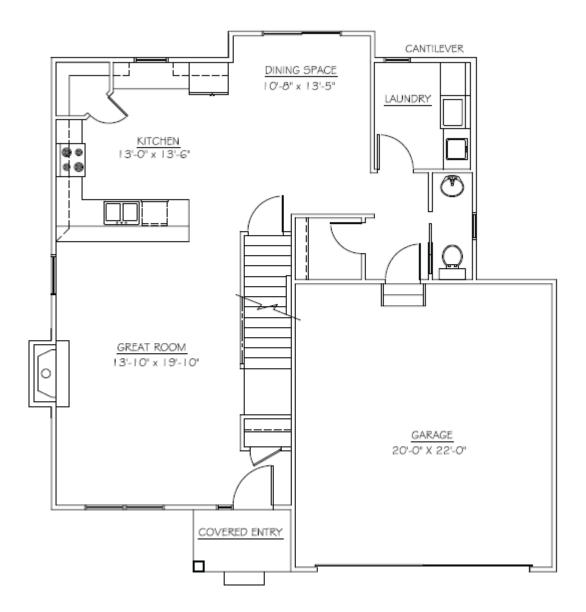

First Floor Plan 877 Sq Ft.

Some optional features may be shown or discussed. See ProBuilt sales associate for details and standard features. Floor plans are subject to change. This rendering and floor plans are for illustrative purposes only and are not intended to be a part of any purchase agreement or construction contract. In the interest of continued product improvement and the challenge of material availability, builder reserves the right to modify plans, specifications, and standard features without notice.

This home plan is the exclusive copyright of ProBuilt Homes, Inc. or the plan designer. All rights reserved. Reproduction of this plan, either in whole or in part, including any form of copying or derivative works therefrom is strictly prohibited.