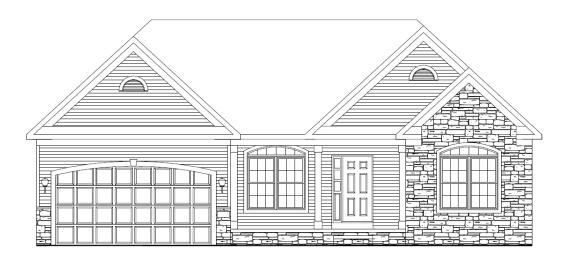

## **DEVONSHIRE 1800**

Standard Front Elevation 3 Bedrooms • 2 Baths • 1,828 Sq. Ft.

ProBuilt Homes, Inc.9124 Tyler Bvd.Mentor, Ohio 44060Tel: (440)255-6535Fax: (440)974-8360Email: sales@probuilt-homes.com