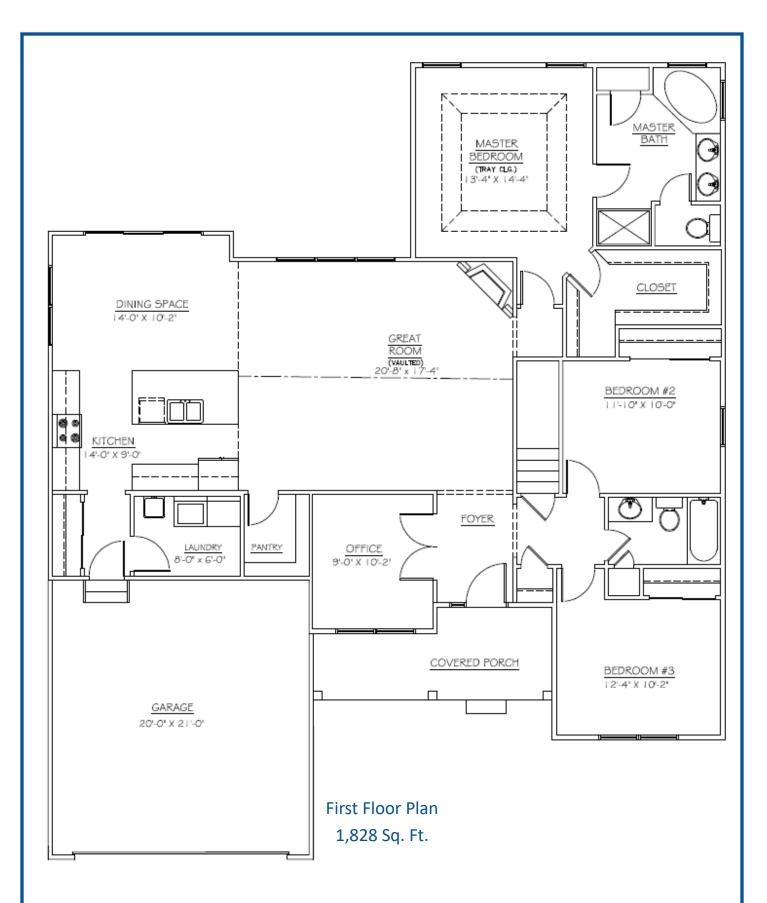

## **DEVONSHIRE 1800**

Standard Front Elevation 3 Bedrooms • 2 Baths • 1,828 Sq. Ft.

ProBuilt Homes, Inc.9124 Tyler Bvd.Mentor, Ohio 44060Tel: (440)255-6535Fax: (440)974-8360Email: sales@probuilt-homes.com