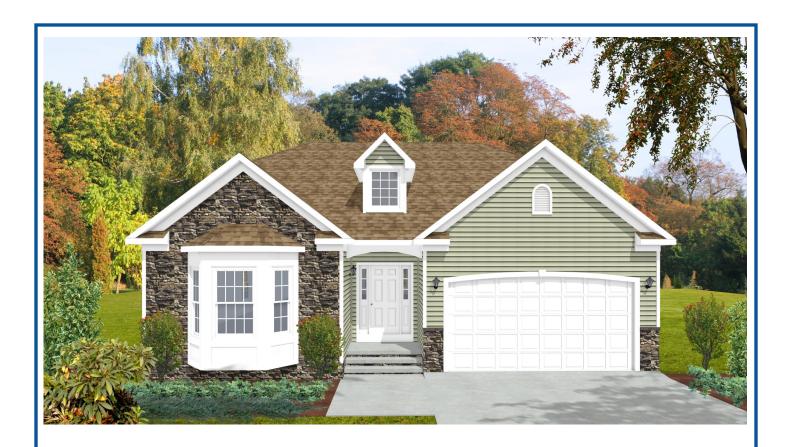

## **EADON 1828**

Standard Front Elevation
3 Bedrooms • 2 Baths • 1,828 Sq. Ft.

**ProBuilt Homes, Inc.** • 9124 Tyler Bvd. • Mentor, Ohio 44060 Tel: (440)255-6535 • Fax: (440)974-8360 • Email: sales@probuilt-homes.com