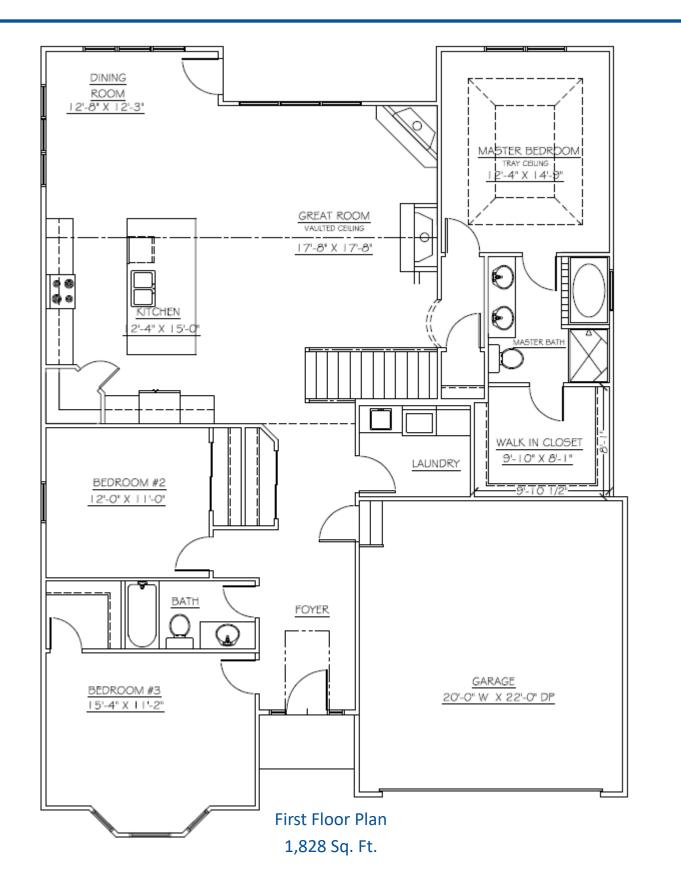

## **EADON 1828**

Standard Front Elevation
3 Bedrooms • 2 Baths • 1,828 Sq. Ft.

**ProBuilt Homes, Inc.** • 9124 Tyler Bvd. • Mentor, Ohio 44060 Tel: (440)255-6535 • Fax: (440)974-8360 • Email: sales@probuilt-homes.com