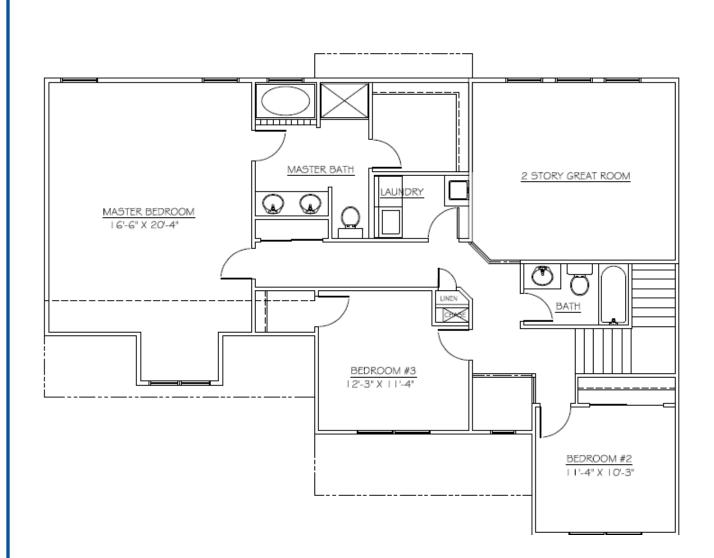

# Second Floor Plan 1,116 Sq. Ft.

Some optional features may be shown or discussed. See ProBuilt sales associate for details and standard features. Floor plans are subject to change. This rendering and floor plans are for illustrative purposes only and are not intended to be a part of any purchase agreement or construction contract. In the interest of continued product improvement and the challenge of material availability, builder reserves the right to modify plans, specifications, and standard features without notice. This home plan is the exclusive copyright of ProBuilt Homes, Inc. or the plan designer. All rights reserved. Reproduction of this plan, either in whole or in part, including any form of copying or derivative works therefrom is strictly prohibited.

# Second Floor Plan—4 Bedrooms 1,366 Sq. Ft.

Some optional features may be shown or discussed. See ProBuilt sales associate for details and standard features. Floor plans are subject to change. This rendering and floor plans are for illustrative purposes only and are not intended to be a part of any purchase agreement or construction contract. In the interest of continued product improvement and the challenge of material availability , builder reserves the right to modify plans, specifications, and standard features without notice. This home plan is the exclusive copyright of ProBuilt Homes, Inc. or the plan designer. All rights reserved. Reproduction of this plan, either in whole or in part, including any form of copying or derivative works therefrom is strictly prohibited.