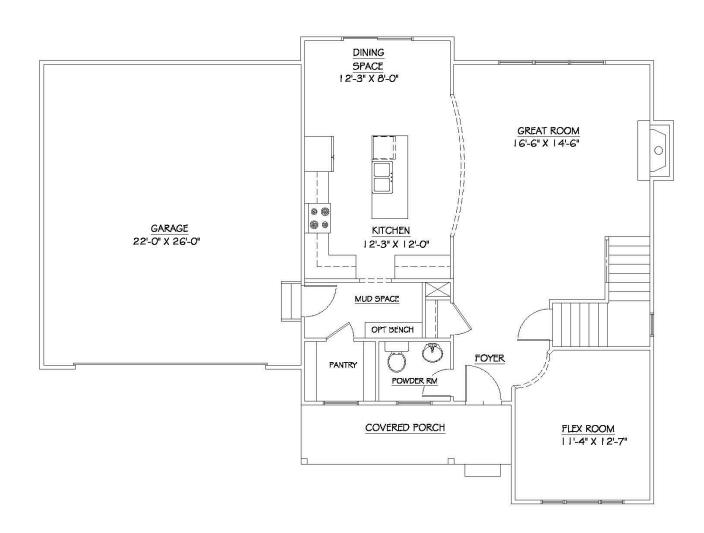

### First Floor Plan 986 Sq. Ft.

Some optional features may be shown or discussed. See ProBuilt sales associate for details and standard features. Floor plans are subject to change. This rendering and floor plans are for illustrative purposes only and are not intended to be a part of any purchase agreement or construction contract. In the interest of continued product improvement and the challenge of material availability , builder reserves the right to modify plans, specifications, and standard features without notice. This home plan is the exclusive copyright of ProBuilt Homes, Inc. or the plan designer. All rights reserved. Reproduction of this plan, either in whole or in part, including any form of copying or derivative works therefrom is strictly prohibited.