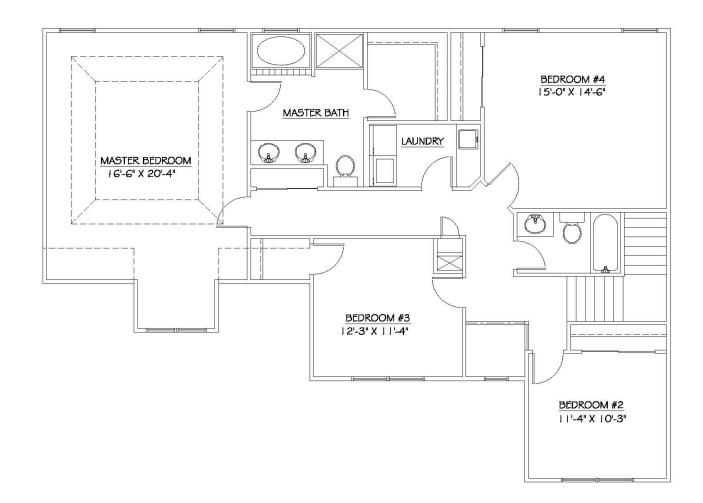

# Second Floor Plan—4 Bedrooms 1,366 Sq. Ft.

Some optional features may be shown or discussed. See ProBuilt sales associate for details and standard features. Floor plans are subject to change. This rendering and floor plans are for illustrative purposes only and are not intended to be a part of any purchase agreement or construction contract. In the interest of continued product improvement and the challenge of material availability , builder reserves the right to modify plans, specifications, and standard features without notice. This home plan is the exclusive copyright of ProBuilt Homes, Inc. or the plan designer. All rights reserved. Reproduction of this plan, either in whole or in part, including any form of copying or derivative works therefrom is strictly prohibited.