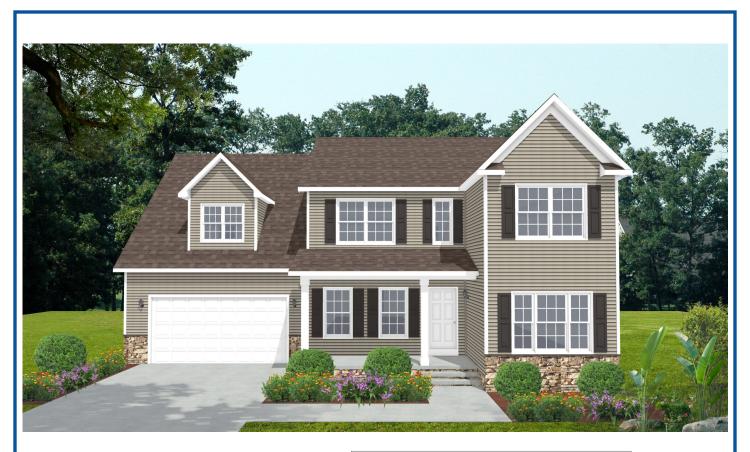

# ELMWOOD

#### Standard Front Elevation

3/4 Bedrooms • 2 1/2 Bathrooms • 2,102-2,352 Sq. Ft.

ProBuilt Homes, Inc.9124 Tyler Bvd.Mentor, Ohio 44060Tel: (440)255-6535Fax: (440)974-8360Email: sales@probuilt-homes.com