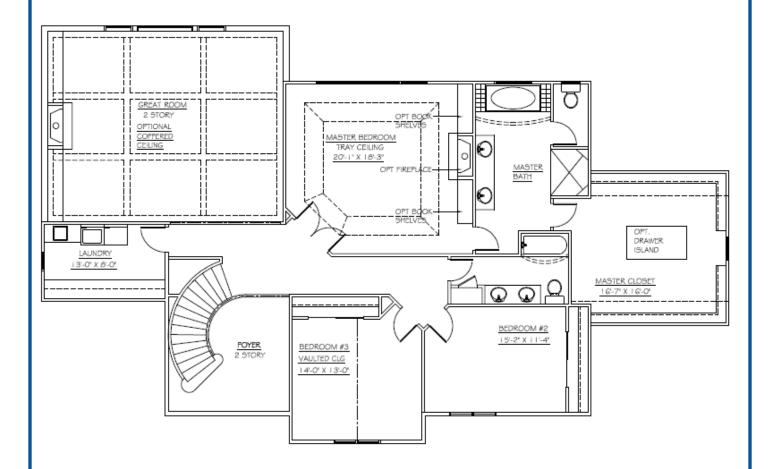

## Second Floor Plan 1,694 Sq Ft.

Some optional features may be shown or discussed. See ProBuilt sales associate for details and standard features. Floor plans are subject to change. This rendering and floor plans are for illustrative purposes only and are not intended to be a part of any purchase agreement or construction contract. In the interest of continued product improvement and the challenge of material availability, builder reserves the right to modify plans, specifications, and standard features without notice.