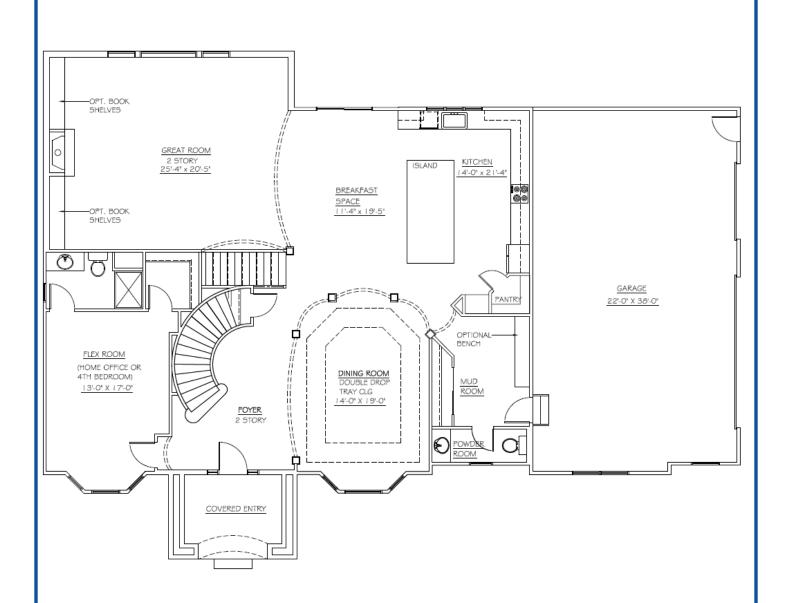

www.probuilt-homes.com

First Floor Plan 2,200 Sq Ft.

Some optional features may be shown or discussed. See ProBuilt sales associate for details and standard features. Floor plans are subject to change. This rendering and floor plans are for illustrative purposes only and are not intended to be a part of any purchase agreement or construction contract. In the interest of continued product improvement and the challenge of material availability, builder reserves the right to modify plans, specifications, and standard features without notice.