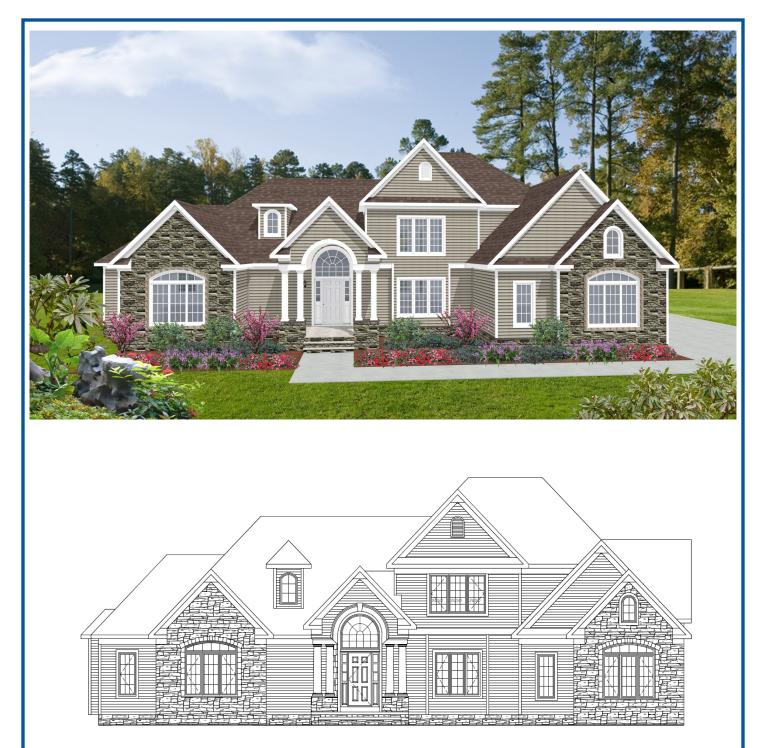

## FORESTDALE

## Standard Front Elevation 4 Bedrooms • 3 1/2 Baths • 3,482 Sq. Ft.

**ProBuilt Homes, Inc.** • 9124 Tyler Bvd. • Mentor, Ohio 44060 Tel: (440)255-6535 • Fax: (440)974-8360 • Email: sales@probuilt-homes.com