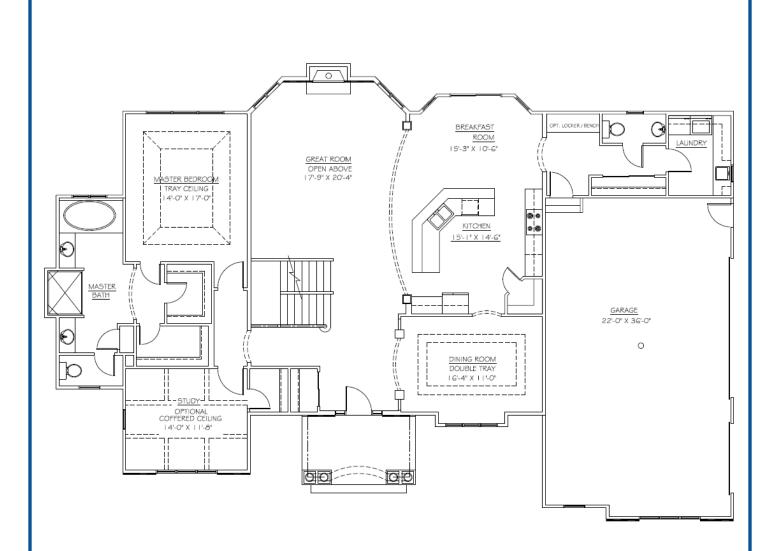

## First Floor Plan 2,288 Sq. Ft.

Some optional features may be shown or discussed. See ProBuilt sales associate for details and standard features. Floor plans are subject to change. This rendering and floor plans are for illustrative purposes only and are not intended to be a part of any purchase agreement or construction contract. In the interest of continued product improvement and the challenge of material availability, builder reserves the right to modify plans, specifications, and standard features without notice. This home plan is the exclusive copyright of ProBuilt Homes, Inc. or the plan designer. All rights reserved. Reproduction of this plan, either in whole or in part, including any form of copying or derivative works therefrom is strictly prohibited.