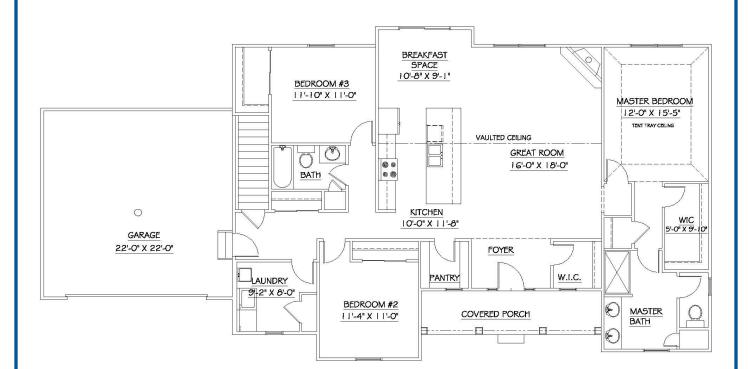

## First Floor 1813 Sq. Ft.

Some optional features may be shown or discussed. See ProBuilt sales associate for details and standard features. Floor plans are subject to change. This rendering and floor plans are for illustrative purposes only and are not intended to be a part of any purchase agreement or construction contract. In the interest of continued product improvement and the challenge of material availability , builder reserves the right to modify plans, specifications, and standard features without notice. This home plan is the exclusive copyright of ProBuilt Homes, Inc. or the plan designer. All rights reserved. Reproduction of this plan, either in whole or in part, including any form of copying or derivative works therefrom is strictly prohibited.