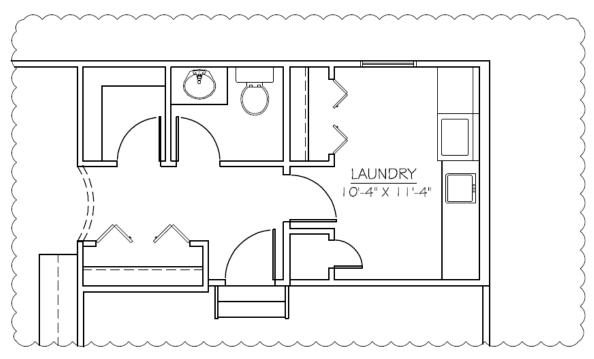

Optional Great Room Floor Plan Adds 16 Sq. Ft.

Optional Bay Window @ Landing Adds 12 Sq. Ft.

**Optional Extended Porch** 

Optional Sunroom Adds 120 Sq. Ft.

Optional Den / Office Adds 120 Sq. Ft.

Optional First Floor Laundry Adds 120 Sq. Ft.