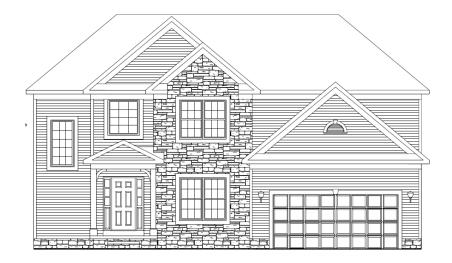

## **Modern Elevation Option**

First Floor Plan 1,025 Sq. Ft.

Optional First Floor Plan

Second Floor Plan 1,334 Sq. Ft.

Optional Finished Basement Plan

Optional Fireplace Location
With Optional Coffered Ceiling