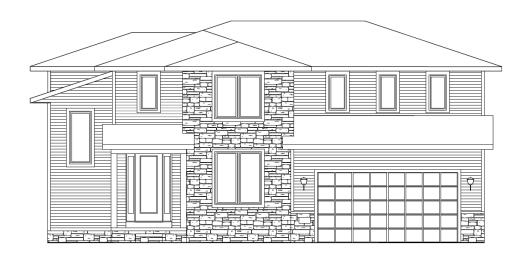

## **Modern Elevation Option**

First Floor Plan 1,025 Sq. Ft.

Optional First Floor Plan

Second Floor Plan 1,334 Sq. Ft.

Optional Finished Basement Plan

Optional Fireplace Location
With Optional Coffered Ceiling