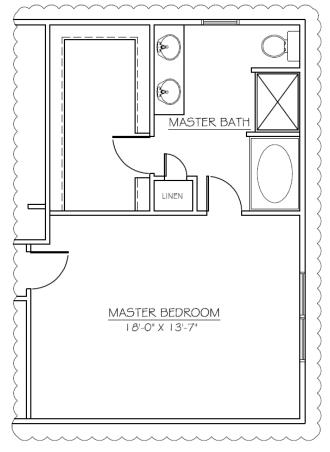

Standard Front Elevation
4 Bedrooms • 2 1/2 Baths • 2,359 Sq. Ft.

**ProBuilt Homes, Inc.** • 9124 Tyler Bvd. • Mentor, Ohio 44060 Tel: (440)255-6535 • Fax: (440)974-8360 • Email: sales@probuilt-homes.com

www.probuilt-homes.com





## **Modern Elevation Option**



First Floor Plan 1,025 Sq. Ft.



Optional First Floor Plan



Second Floor Plan 1,334 Sq. Ft.



Optional Finished Basement Plan



Optional Fireplace Location
With Optional Coffered Ceiling



Optional Great Room Floor Plan Adds 16 Sq. Ft.



Optional Bay Window @ Landing Adds 12 Sq. Ft.



**Optional Extended Porch** 



Optional Sunroom Adds 120 Sq. Ft.



Optional Den / Office Adds 120 Sq. Ft.



Optional First Floor Laundry Adds 120 Sq. Ft.



Loft Option With First Floor Laundry Room

## Optional Master Bedroom / Bath





Optional 3rd Car Garage 12' x 21'