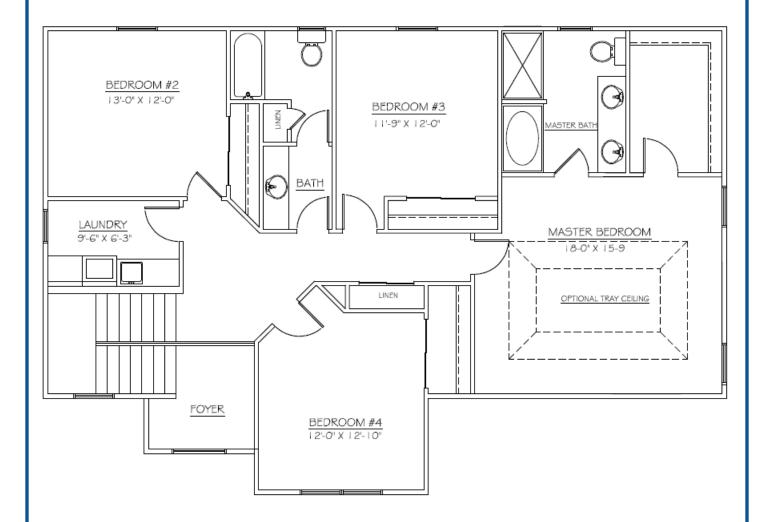

## **Modern Elevation Option**

First Floor Plan 1,025 Sq. Ft.

Optional First Floor Plan

Second Floor Plan 1,334 Sq. Ft.

Optional Finished Basement Plan

Optional Fireplace Location
With Optional Coffered Ceiling