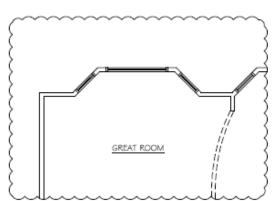

Optional Great Room Floor Plan Adds 16 Sq. Ft.

Optional Bay Window @ Landing Adds 12 Sq. Ft.

**Optional Extended Porch** 

Optional Sunroom Adds 120 Sq. Ft.

Optional Den / Office Adds 120 Sq. Ft.

Optional First Floor Laundry Adds 120 Sq. Ft.