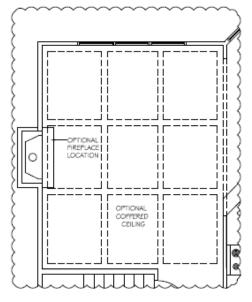

## **Modern Elevation Option**

First Floor Plan 1,025 Sq. Ft.

Optional First Floor Plan

Second Floor Plan 1,334 Sq. Ft.

Optional Finished Basement Plan

Optional Fireplace Location
With Optional Coffered Ceiling