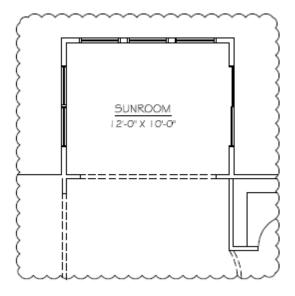

Optional Great Room Floor Plan Adds 16 Sq. Ft.

Optional Bay Window @ Landing Adds 12 Sq. Ft.

**Optional Extended Porch** 

Optional Sunroom Adds 120 Sq. Ft.

Optional Den / Office Adds 120 Sq. Ft.

Optional First Floor Laundry Adds 120 Sq. Ft.