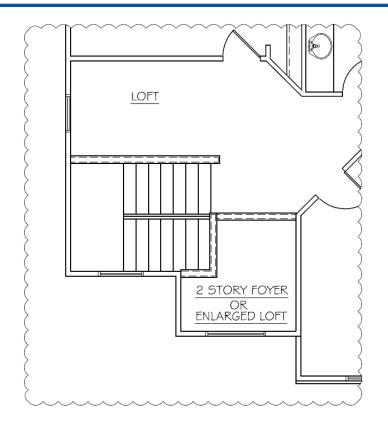

## **STANFORD**

Standard Front Elevation
4 Bedrooms • 2 1/2 Baths • 2,359 Sq. Ft.

**ProBuilt Homes, Inc.** • 9124 Tyler Bvd. • Mentor, Ohio 44060 Tel: (440)255-6535 • Fax: (440)974-8360 • Email: sales@probuilt-homes.com

www.probuilt-homes.com





## **Modern Elevation Option**



First Floor Plan 1,025 Sq. Ft.



Optional First Floor Plan



Second Floor Plan 1,334 Sq. Ft.



Optional Finished Basement Plan



Optional Fireplace Location
With Optional Coffered Ceiling



Optional Great Room Floor Plan Adds 16 Sq. Ft.



Optional Bay Window @ Landing Adds 12 Sq. Ft.



**Optional Extended Porch** 



Optional Sunroom Adds 120 Sq. Ft.



Optional Den / Office Adds 120 Sq. Ft.



Optional First Floor Laundry Adds 120 Sq. Ft.



Loft Option With First Floor Laundry Room

## Optional Master Bedroom / Bath





Optional 3rd Car Garage 12' x 21'