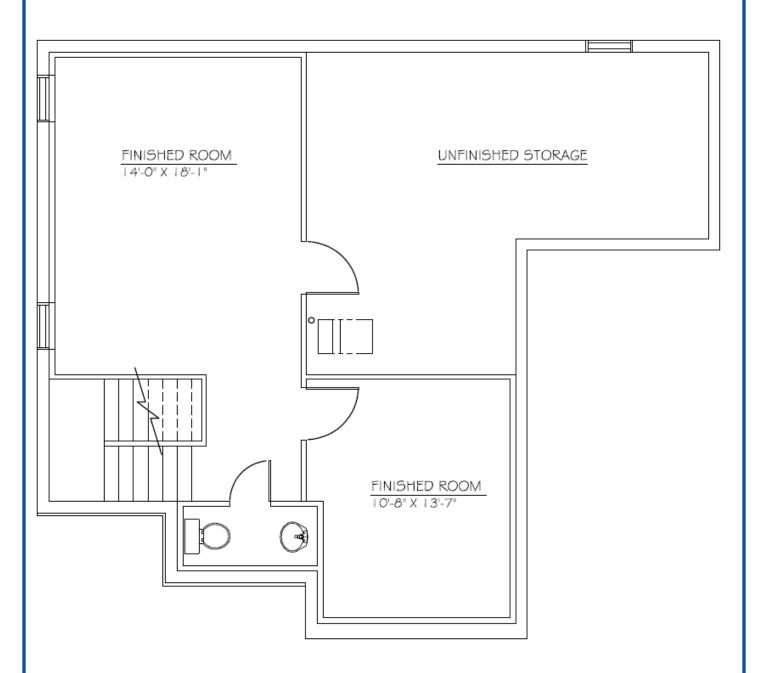

## **Modern Elevation Option**

First Floor Plan 1,025 Sq. Ft.

Optional First Floor Plan

Second Floor Plan 1,334 Sq. Ft.

Optional Finished Basement Plan

Optional Fireplace Location
With Optional Coffered Ceiling