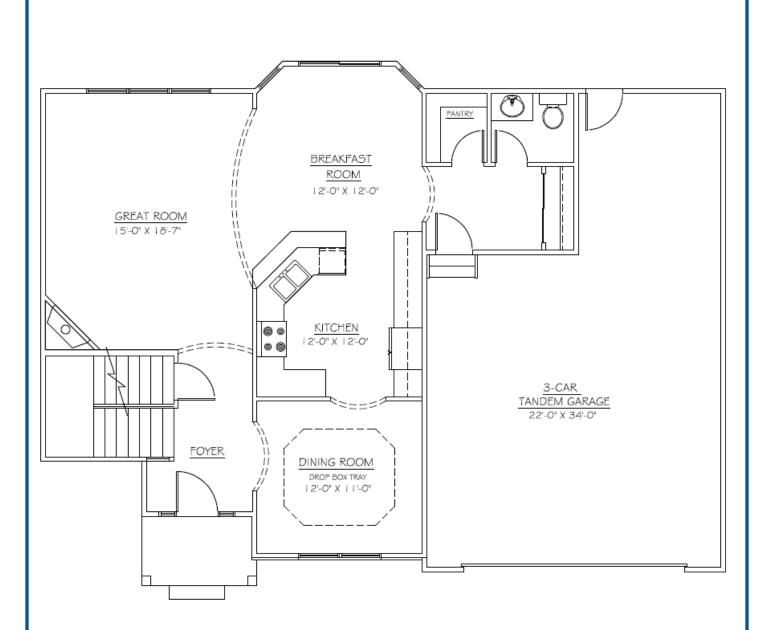

## **Modern Elevation Option**

First Floor Plan 1,025 Sq. Ft.

Optional First Floor Plan

Second Floor Plan 1,334 Sq. Ft.

Optional Finished Basement Plan

Optional Fireplace Location
With Optional Coffered Ceiling