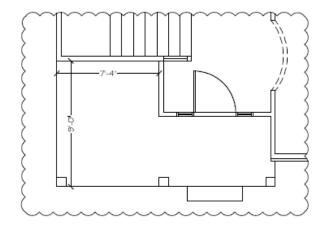

## **STANFORD**

Standard Front Elevation
4 Bedrooms • 2 1/2 Baths • 2,359 Sq. Ft.

**ProBuilt Homes, Inc.** • 9124 Tyler Bvd. • Mentor, Ohio 44060 Tel: (440)255-6535 • Fax: (440)974-8360 • Email: sales@probuilt-homes.com

www.probuilt-homes.com





## **Modern Elevation Option**



First Floor Plan 1,025 Sq. Ft.



Optional First Floor Plan



Second Floor Plan 1,334 Sq. Ft.



Optional Finished Basement Plan



Optional Fireplace Location
With Optional Coffered Ceiling



Optional Great Room Floor Plan Adds 16 Sq. Ft.



Optional Bay Window @ Landing Adds 12 Sq. Ft.



**Optional Extended Porch** 



Optional Sunroom Adds 120 Sq. Ft.



Optional Den / Office Adds 120 Sq. Ft.



Optional First Floor Laundry Adds 120 Sq. Ft.



Loft Option With First Floor Laundry Room

## Optional Master Bedroom / Bath





Optional 3rd Car Garage 12' x 21'