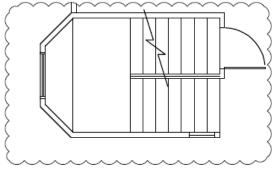

## **STANFORD**

Standard Front Elevation
4 Bedrooms • 2 1/2 Baths • 2,359 Sq. Ft.

**ProBuilt Homes, Inc.** • 9124 Tyler Bvd. • Mentor, Ohio 44060 Tel: (440)255-6535 • Fax: (440)974-8360 • Email: sales@probuilt-homes.com

www.probuilt-homes.com





## **Modern Elevation Option**



First Floor Plan 1,025 Sq. Ft.



Optional First Floor Plan



Second Floor Plan 1,334 Sq. Ft.



Optional Finished Basement Plan



Optional Fireplace Location
With Optional Coffered Ceiling



Optional Great Room Floor Plan Adds 16 Sq. Ft.



Optional Bay Window @ Landing Adds 12 Sq. Ft.



**Optional Extended Porch** 



Optional Sunroom Adds 120 Sq. Ft.



Optional Den / Office Adds 120 Sq. Ft.



Optional First Floor Laundry Adds 120 Sq. Ft.



Loft Option With First Floor Laundry Room

## Optional Master Bedroom / Bath





Optional 3rd Car Garage 12' x 21'