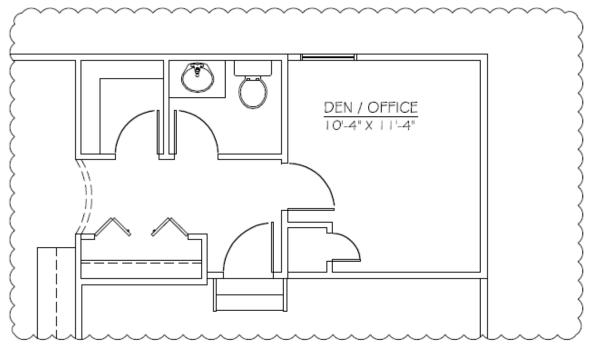

Optional Great Room Floor Plan Adds 16 Sq. Ft.

Optional Bay Window @ Landing Adds 12 Sq. Ft.

**Optional Extended Porch** 

Optional Sunroom Adds 120 Sq. Ft.

Optional Den / Office Adds 120 Sq. Ft.

Optional First Floor Laundry Adds 120 Sq. Ft.