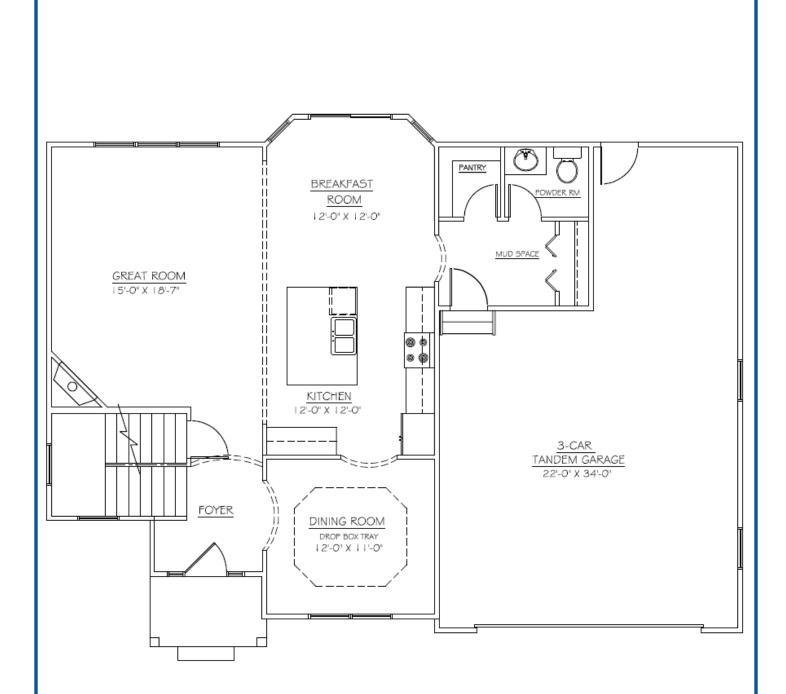

## **Modern Elevation Option**

First Floor Plan 1,025 Sq. Ft.

Optional First Floor Plan

Second Floor Plan 1,334 Sq. Ft.

Optional Finished Basement Plan

Optional Fireplace Location
With Optional Coffered Ceiling