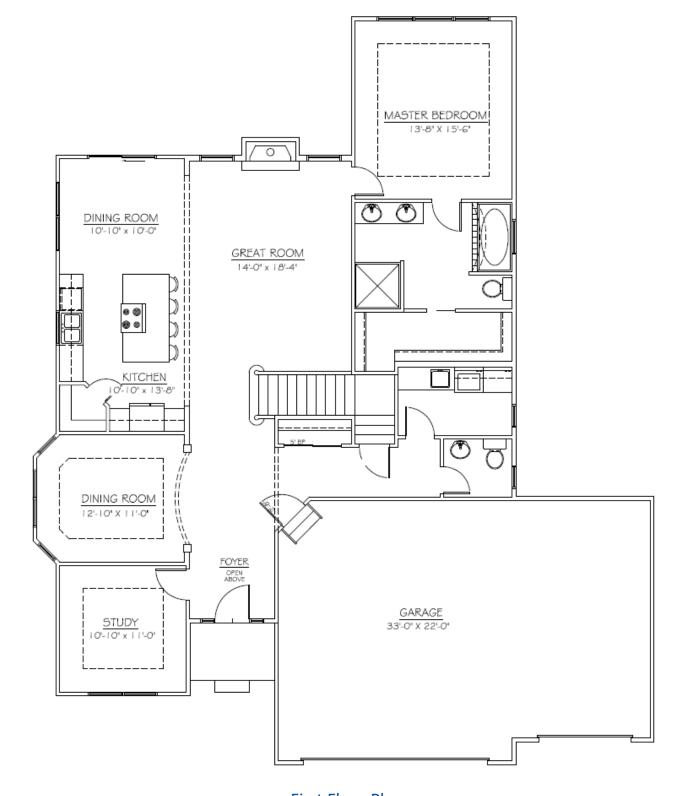

First Floor Plan 1,674 Sq. Ft.

Some optional features may be shown or discussed. See ProBuilt sales associate for details and standard features. Floor plans are subject to change. This rendering and floor plans are for illustrative purposes only and are not intended to be a part of any purchase agreement or construction contract. In the interest of continued product improvement and the challenge of material availability, builder reserves the right to modify plans, specifications, and standard features without notice.

This home plan is the exclusive copyright of ProBuilt Homes, Inc. or the plan designer. All rights reserved. Reproduction of this plan, either in whole or in part, including any form of copying or derivative works therefrom is strictly prohibited.