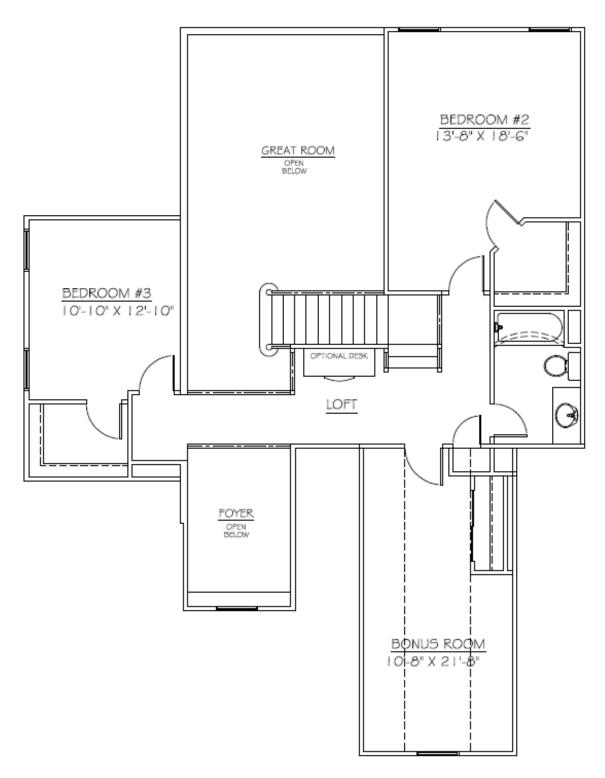

Second Floor Plan 923 Sq. Ft.

Some optional features may be shown or discussed. See ProBuilt sales associate for details and standard features. Floor plans are subject to change. This rendering and floor plans are for illustrative purposes only and are not intended to be a part of any purchase agreement or construction contract. In the interest of continued product improvement and the challenge of material availability, builder reserves the right to modify plans, specifications, and standard features without notice.

This home plan is the exclusive copyright of ProBuilt Homes, Inc. or the plan designer. All rights reserved. Reproduction of this plan, either in whole or in part, including any form of copying or derivative works therefrom is strictly prohibited.