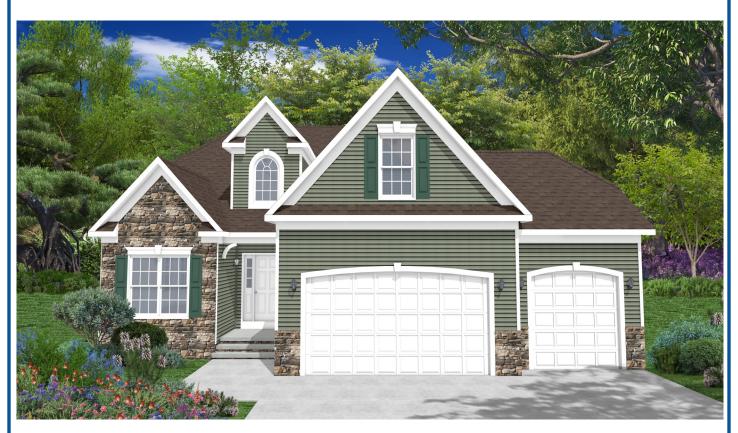

## **STONINGTON**

Standard Front Elevation
3 Bedrooms • 2 1/2 Baths • 2,597 Sq. Ft.

**ProBuilt Homes, Inc.** • 9124 Tyler Bvd. • Mentor, Ohio 44060 Tel: (440)255-6535 • Fax: (440)974-8360 • Email: sales@probuilt-homes.com