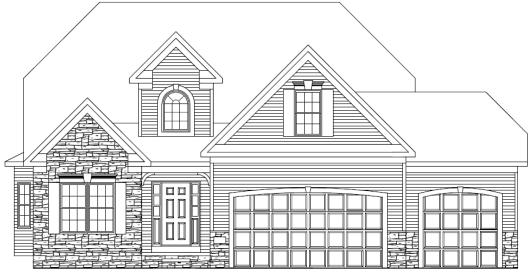

## **STONINGTON**

Standard Front Elevation
3 Bedrooms • 2 1/2 Baths • 2,597 Sq. Ft.

**ProBuilt Homes, Inc.** • 9124 Tyler Bvd. • Mentor, Ohio 44060 Tel: (440)255-6535 • Fax: (440)974-8360 • Email: sales@probuilt-homes.com