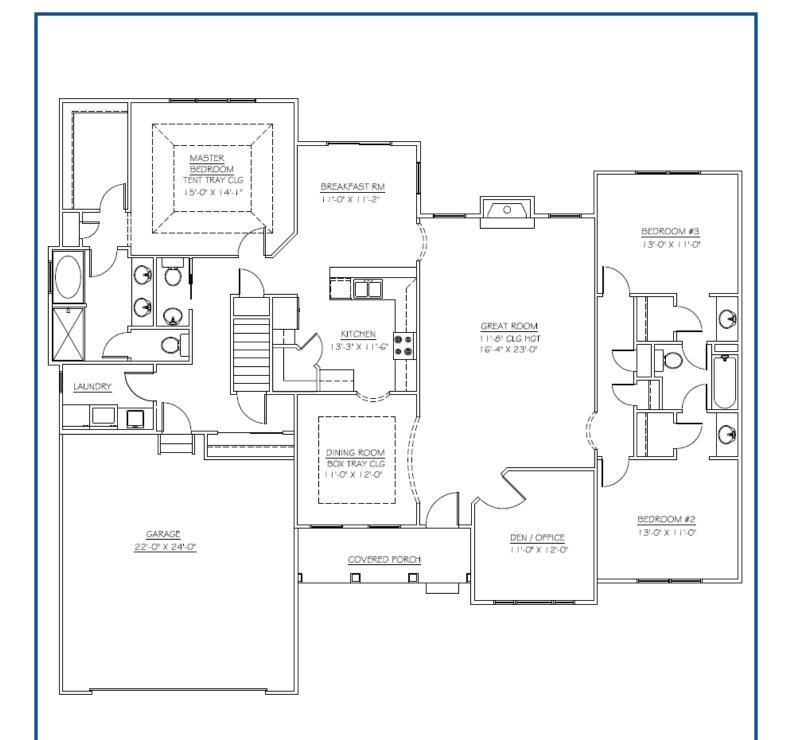

## First Floor Plan 2,182 Sq. Ft.

Some optional features may be shown or discussed. See ProBuilt sales associate for details and standard features. Floor plans are subject to change. This rendering and floor plans are for illustrative purposes only and are not intended to be a part of any purchase agreement or construction contract. In the interest of continued product improvement and the challenge of material availability, builder reserves the right to modify plans, specifications, and standard features without notice.