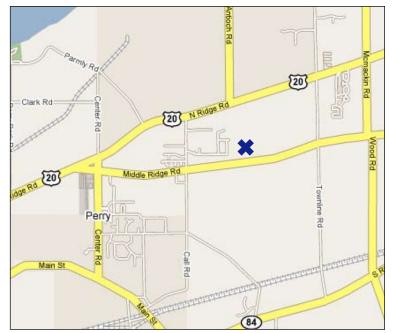

## How to Get Here

From Cleveland: Rt. 2 East. Merge onto Rt. 20. Turn right onto Middle Ridge Rd. Azalea Ridge is on the north side of Middle Ridge, between Call Rd & Townline Rd.

SCALE 1"=300