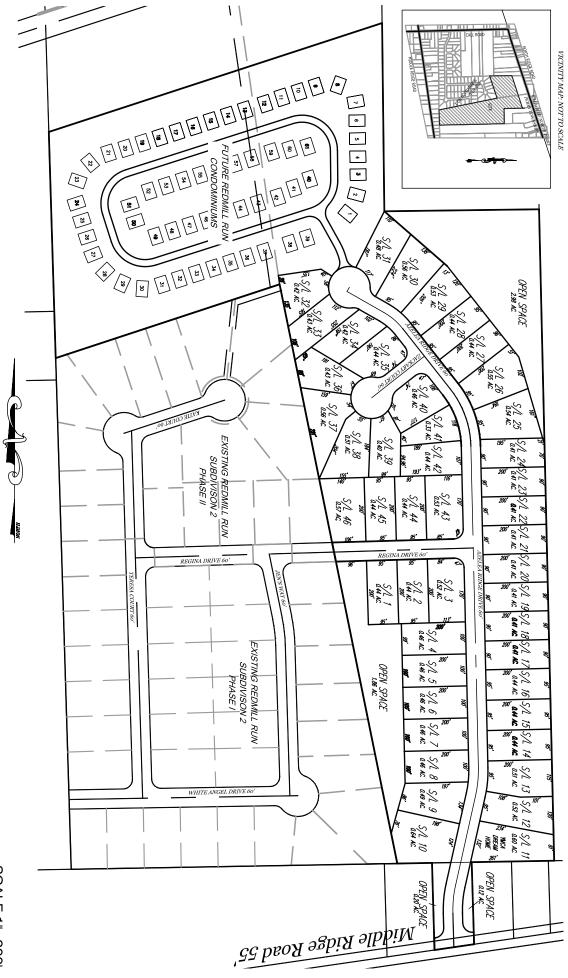

Azalea Ridge offers estate sized lots in the heart of nursery country. Located off the north side of Middle Ridge Road just past Call Road in Perry Township, we're just a stone's throw from the best that Lake County has to offer.