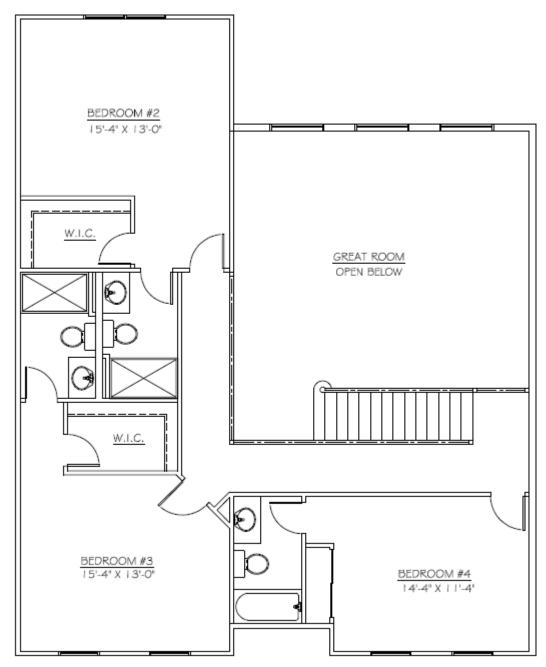

Second Floor Plan 1,104 Sq. Ft.

Some optional features may be shown or discussed. See ProBuilt sales associate for details and standard features. Floor plans are subject to change. This rendering and floor plans are for illustrative purposes only and are not intended to be a part of any purchase agreement or construction contract. In the interest of continued product improvement and the challenge of material availability, builder reserves the right to modify plans, specifications, and standard features without notice.

This home plan is the exclusive copyright of ProBuilt Homes, Inc. or the plan designer. All rights reserved. Reproduction of this plan, either in whole or in part, including any form of copying or derivative works therefrom is strictly prohibited.