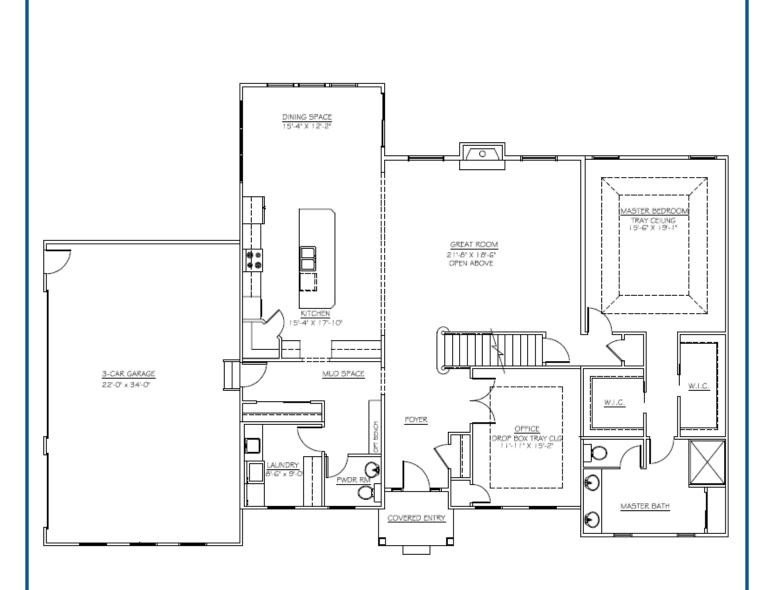

First Floor Plan 2,268 Sq. Ft.

Some optional features may be shown or discussed. See ProBuilt sales associate for details and standard features. Floor plans are subject to change. This rendering and floor plans are for illustrative purposes only and are not intended to be a part of any purchase agreement or construction contract. In the interest of continued product improvement and the challenge of material availability, builder reserves the right to modify plans, specifications, and standard features without notice.

This home plan is the exclusive copyright of ProBuilt Homes, Inc. or the plan designer. All rights reserved. Reproduction of this plan, either in whole or in part, including any form of copying or derivative works therefrom is strictly prohibited.