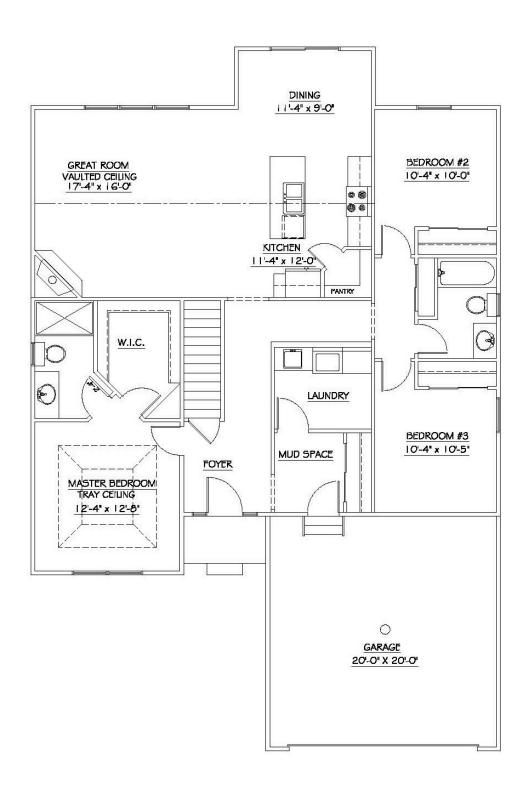

## **ADRI**

**Standard Front Elevation** 

3 Bedrooms • 2 Baths • 1,525 Sq. Ft.

**ProBuilt Homes, Inc.** • 9124 Tyler Bvd. • Mentor, Ohio 44060

Tel: (440)255-6535 • Fax: (440)974-8360 • Email: sales@probuilt-homes.com

1525 Sq. Ft.

Some optional features may be shown or discussed. See ProBuilt sales associate for details and standard features. Floor plans are subject to change. This rendering and floor plans are for illustrative purposes only and are not intended to be a part of any purchase agreement or construction contract. In the interest of continued product improvement and the challenge of material availability, builder reserves the right to modify plans, specifications, and standard features without notice.