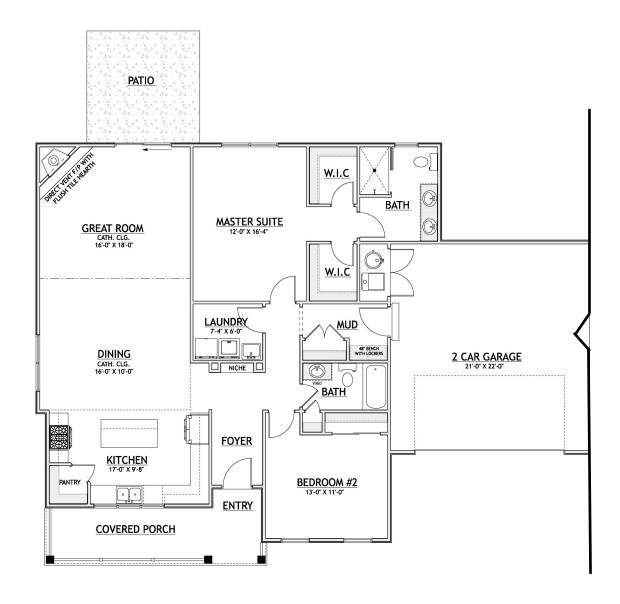

## **The Enclave at Literary Pointe**

Willoughby, Ohio
2 Bedrooms • 2 Baths • 1,541 Sq. Ft.

**ProBuilt Homes, Inc.** • 9124 Tyler Bvd. • Mentor, Ohio 44060 Tel: (440)255-6535 • Fax: (440)974-8360 • Email: sales@probuilt-homes.com

1541 Sq. Ft. 491 Sq. Ft. Garage

Some optional features may be shown or discussed. See ProBuilt sales associate for details and standard features. Floor plans are subject to change. This rendering and floor plans are for illustrative purposes only and are not intended to be a part of any purchase agreement or construction contract. In the interest of continued product improvement and the challenge of material availability, builder reserves the right to modify plans, specifications, and standard features without notice.