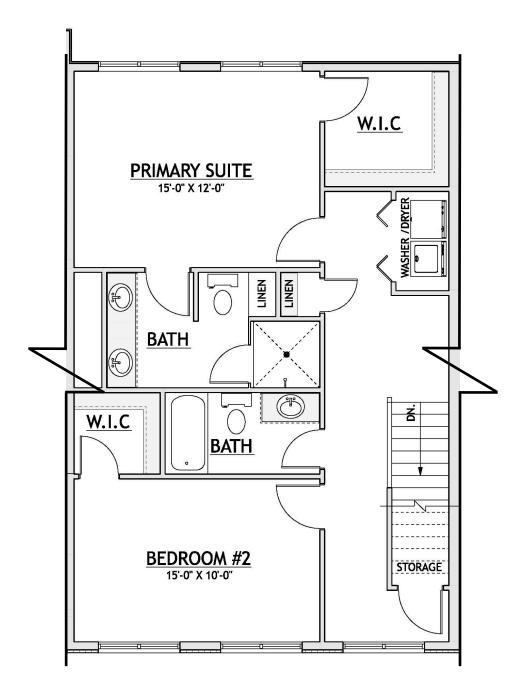

Third Level—Bedrooms 864 Sq. Ft.

Some optional features may be shown or discussed. See ProBuilt sales associate for details and standard features. Floor plans are subject to change. This rendering and floor plans are for illustrative purposes only and are not intended to be a part of any purchase agreement or construction contract. In the interest of continued product improvement and the challenge of material availability, builder reserves the right to modify plans, specifications, and standard features without notice.