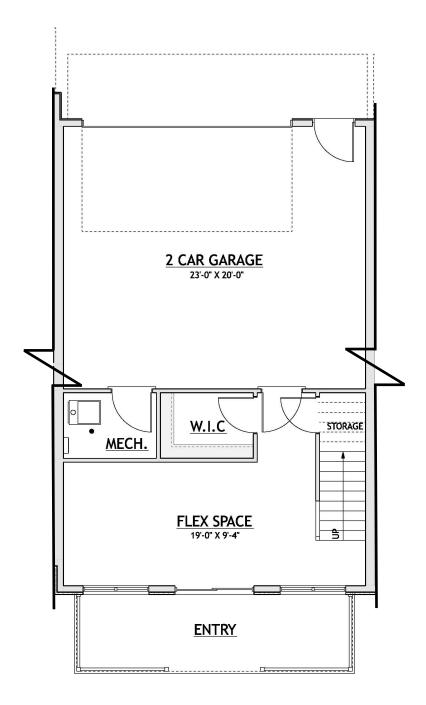

Entry Level 370 Sq. Ft. Flex Space 488 Sq. Ft. Garage

Some optional features may be shown or discussed. See ProBuilt sales associate for details and standard features. Floor plans are subject to change. This rendering and floor plans are for illustrative purposes only and are not intended to be a part of any purchase agreement or construction contract. In the interest of continued product improvement and the challenge of material availability, builder reserves the right to modify plans, specifications, and standard features without notice.