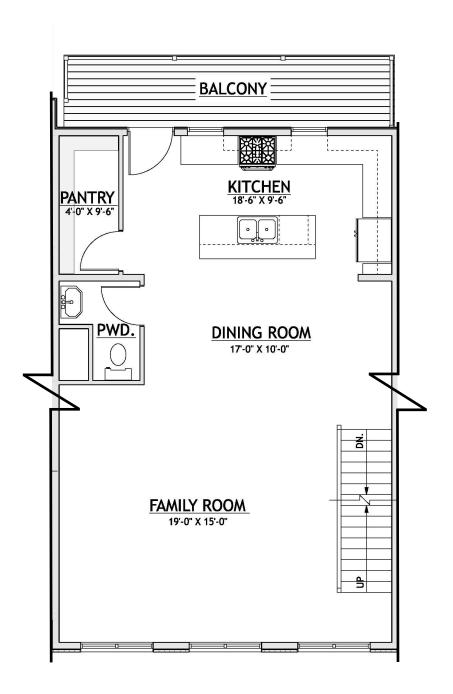

Second Level—Living Space 864 Sq. Ft.

Some optional features may be shown or discussed. See ProBuilt sales associate for details and standard features. Floor plans are subject to change. This rendering and floor plans are for illustrative purposes only and are not intended to be a part of any purchase agreement or construction contract. In the interest of continued product improvement and the challenge of material availability, builder reserves the right to modify plans, specifications, and standard features without notice.