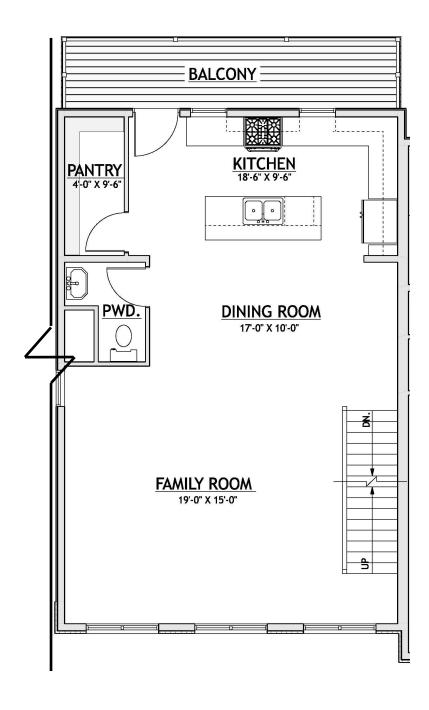

## Second Level—Living Space 864 Sq. Ft.

Some optional features may be shown or discussed. See ProBuilt sales associate for details and standard features. Floor plans are subject to change. This rendering and floor plans are for illustrative purposes only and are not intended to be a part of any purchase agreement or construction contract. In the interest of continued product improvement and the challenge of material availability , builder reserves the right to modify plans, specifications, and standard features without notice. This home plan is the exclusive copyright of ProBuilt Homes, Inc. or the plan designer. All rights reserved. Reproduction of this plan, either in whole or in part, including any form of copying or derivative works therefrom is strictly prohibited.