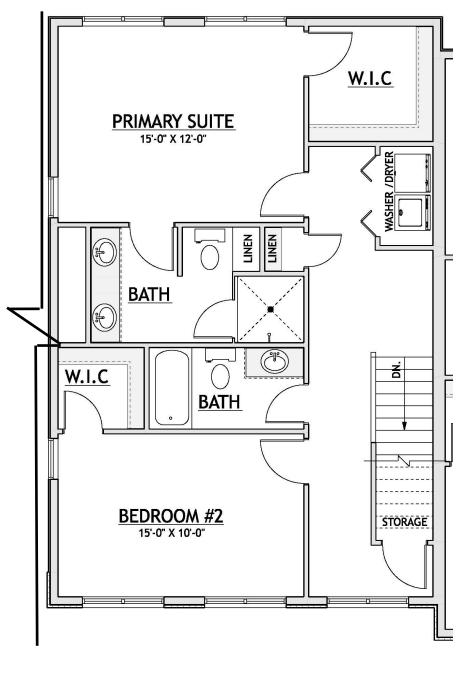

Third Level—Bedrooms 864 Sq. Ft.

Some optional features may be shown or discussed. See ProBuilt sales associate for details and standard features. Floor plans are subject to change. This rendering and floor plans are for illustrative purposes only and are not intended to be a part of any purchase agreement or construction contract. In the interest of continued product improvement and the challenge of material availability , builder reserves the right to modify plans, specifications, and standard features without notice. This home plan is the exclusive copyright of ProBuilt Homes, Inc. or the plan designer. All rights reserved. Reproduction of this plan, either in whole or in part, including any form of copying or derivative works therefrom is strictly prohibited.