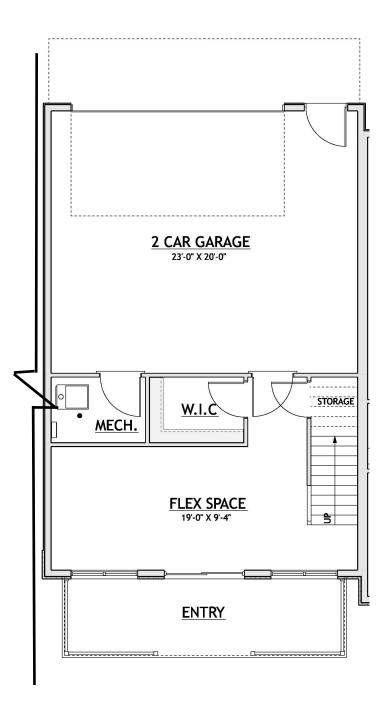

Entry Level 370 Sq. Ft. Flex Space 488 Sq. Ft. Garage

Some optional features may be shown or discussed. See ProBuilt sales associate for details and standard features. Floor plans are subject to change. This rendering and floor plans are for illustrative purposes only and are not intended to be a part of any purchase agreement or construction contract. In the interest of continued product improvement and the challenge of material availability , builder reserves the right to modify plans, specifications, and standard features without notice. This home plan is the exclusive copyright of ProBuilt Homes, Inc. or the plan designer. All rights reserved. Reproduction of this plan, either in whole or in part, including any form of copying or derivative works therefrom is strictly prohibited.