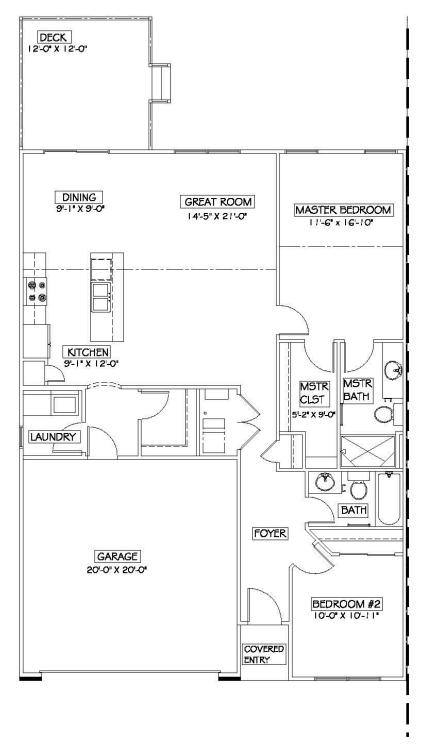

## **Mentor Maple Village Condos**

Maple Leaf Dr., Mentor

Building B • Unit 3 • 1,263 Sq. Ft.

**ProBuilt Homes, Inc.** • 9124 Tyler Bvd. • Mentor, Ohio 44060 Tel: (440)255-6535 • Fax: (440)974-8360 • Email: sales@probuilt-homes.com

1,263 Sq. Ft.

Some optional features may be shown or discussed. See ProBuilt sales associate for details and standard features. Floor plans are subject to change. This rendering and floor plans are for illustrative purposes only and are not intended to be a part of any purchase agreement or construction contract. In the interest of continued product improvement and the challenge of material availability, builder reserves the right to modify plans, specifications, and standard features without notice.