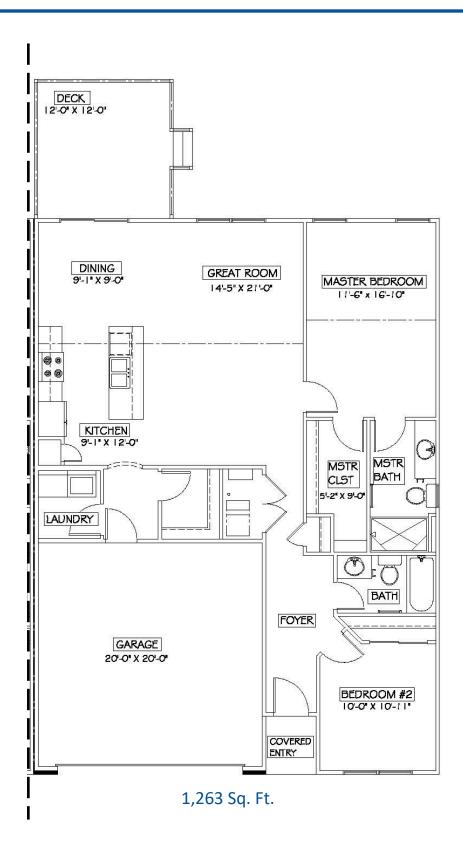

## **Mentor Maple Village Condos**

Maple Leaf Dr., Mentor

Building B • Unit 4 • 1,263 Sq. Ft.

**ProBuilt Homes, Inc.** • 9124 Tyler Bvd. • Mentor, Ohio 44060

Tel: (440)255-6535 • Fax: (440)974-8360 • Email: sales@probuilt-homes.com

Some optional features may be shown or discussed. See ProBuilt sales associate for details and standard features. Floor plans are subject to change. This rendering and floor plans are for illustrative purposes only and are not intended to be a part of any purchase agreement or construction contract. In the interest of continued product improvement and the challenge of material availability, builder reserves the right to modify plans, specifications, and standard features without notice.