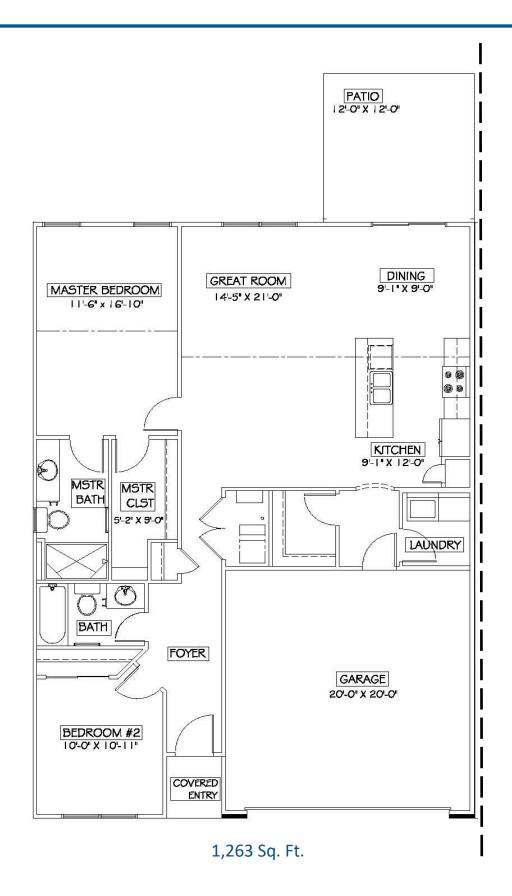

## **Mentor Maple Village Condos**

Maple Leaf Dr., Mentor

Building D • Unit 7 • 1,263 Sq. Ft.

**ProBuilt Homes, Inc.** • 9124 Tyler Bvd. • Mentor, Ohio 44060

Tel: (440)255-6535 • Fax: (440)974-8360 • Email: sales@probuilt-homes.com

Some optional features may be shown or discussed. See ProBuilt sales associate for details and standard features. Floor plans are subject to change. This rendering and floor plans are for illustrative purposes only and are not intended to be a part of any purchase agreement or construction contract. In the interest of continued product improvement and the challenge of material availability, builder reserves the right to modify plans, specifications, and standard features without notice.