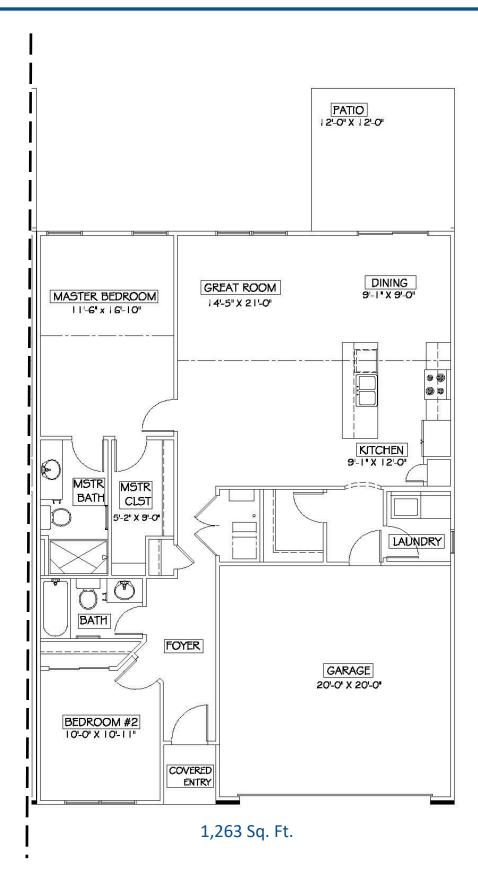

## **Mentor Maple Village Condos**

Maple Leaf Dr., Mentor

Building D • Unit 8 • 1,263 Sq. Ft.

**ProBuilt Homes, Inc.** • 9124 Tyler Bvd. • Mentor, Ohio 44060

Tel: (440)255-6535 • Fax: (440)974-8360 • Email: sales@probuilt-homes.com

Some optional features may be shown or discussed. See ProBuilt sales associate for details and standard features. Floor plans are subject to change. This rendering and floor plans are for illustrative purposes only and are not intended to be a part of any purchase agreement or construction contract. In the interest of continued product improvement and the challenge of material availability, builder reserves the right to modify plans, specifications, and standard features without notice.