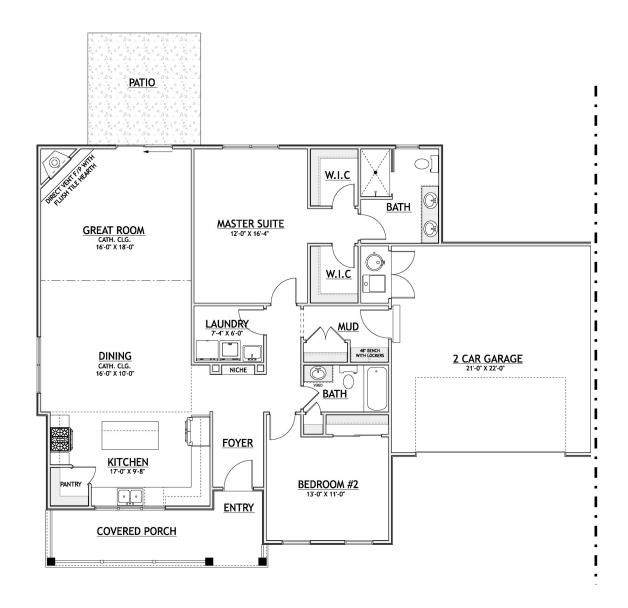

## The Enclave at Literary Pointe Unit 1

Willoughby, Ohio

2 Bedrooms • 2 Baths • 1,541 Sq. Ft.

**ProBuilt Homes, Inc.** • 9124 Tyler Bvd. • Mentor, Ohio 44060 Tel: (440)255-6535 • Fax: (440)974-8360 • Email: sales@probuilt-homes.com

1541 Sq. Ft. 491 Sq. Ft. Garage

Some optional features may be shown or discussed. See ProBuilt sales associate for details and standard features. Floor plans are subject to change. This rendering and floor plans are for illustrative purposes only and are not intended to be a part of any purchase agreement or construction contract. In the interest of continued product improvement and the challenge of material availability, builder reserves the right to modify plans, specifications, and standard features without notice.