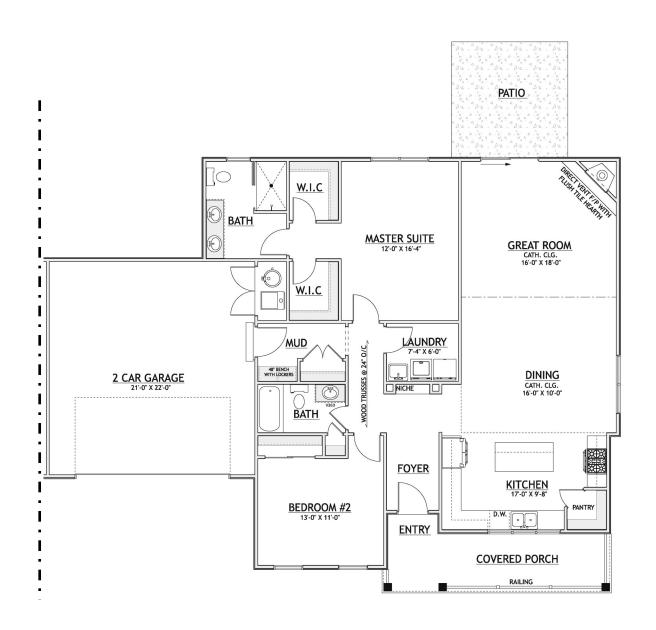

## The Enclave at Literary Pointe Unit 2

Willoughby, Ohio

2 Bedrooms • 2 Baths • 1,541 Sq. Ft.

**ProBuilt Homes, Inc.** • 9124 Tyler Bvd. • Mentor, Ohio 44060 Tel: (440)255-6535 • Fax: (440)974-8360 • Email: sales@probuilt-homes.com

1541 Sq. Ft. 491 Sq. Ft. Garage

Some optional features may be shown or discussed. See ProBuilt sales associate for details and standard features. Floor plans are subject to change. This rendering and floor plans are for illustrative purposes only and are not intended to be a part of any purchase agreement or construction contract. In the interest of continued product improvement and the challenge of material availability, builder reserves the right to modify plans, specifications, and standard features without notice.