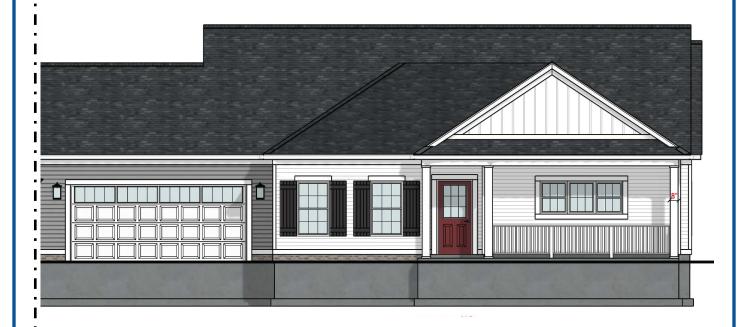

## The Enclave at Literary Pointe Unit 2

Willoughby, Ohio

2 Bedrooms • 2 Baths • 1,541 Sq. Ft.

**ProBuilt Homes, Inc.** • 9124 Tyler Bvd. • Mentor, Ohio 44060 Tel: (440)255-6535 • Fax: (440)974-8360 • Email: sales@probuilt-homes.com

1541 Sq. Ft. 491 Sq. Ft. Garage

Some optional features may be shown or discussed. See ProBuilt sales associate for details and standard features. Floor plans are subject to change. This rendering and floor plans are for illustrative purposes only and are not intended to be a part of any purchase agreement or construction contract. In the interest of continued product improvement and the challenge of material availability, builder reserves the right to modify plans, specifications, and standard features without notice.