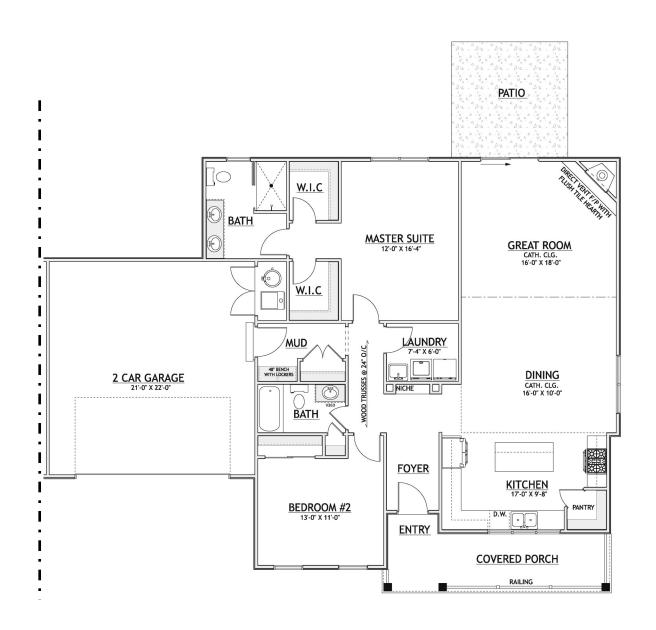

## The Enclave at Literary Pointe Unit 4

Willoughby, Ohio

2 Bedrooms • 2 Baths • 1,541 Sq. Ft.

**ProBuilt Homes, Inc.** • 9124 Tyler Bvd. • Mentor, Ohio 44060 Tel: (440)255-6535 • Fax: (440)974-8360 • Email: sales@probuilt-homes.com

1541 Sq. Ft. 491 Sq. Ft. Garage

Some optional features may be shown or discussed. See ProBuilt sales associate for details and standard features. Floor plans are subject to change. This rendering and floor plans are for illustrative purposes only and are not intended to be a part of any purchase agreement or construction contract. In the interest of continued product improvement and the challenge of material availability, builder reserves the right to modify plans, specifications, and standard features without notice.