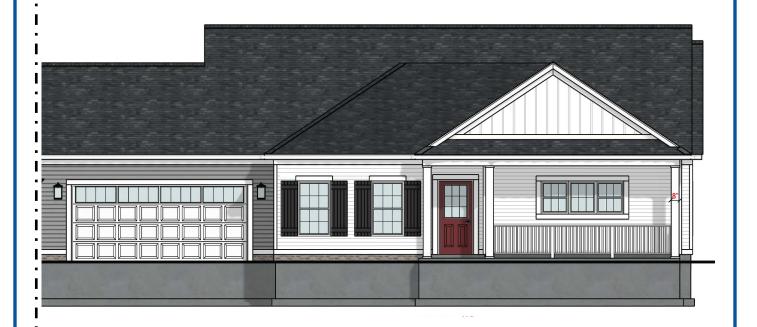

## The Enclave at Literary Pointe Unit 4

Willoughby, Ohio

2 Bedrooms • 2 Baths • 1,541 Sq. Ft.

**ProBuilt Homes, Inc.** • 9124 Tyler Bvd. • Mentor, Ohio 44060 Tel: (440)255-6535 • Fax: (440)974-8360 • Email: sales@probuilt-homes.com

1541 Sq. Ft. 491 Sq. Ft. Garage

Some optional features may be shown or discussed. See ProBuilt sales associate for details and standard features. Floor plans are subject to change. This rendering and floor plans are for illustrative purposes only and are not intended to be a part of any purchase agreement or construction contract. In the interest of continued product improvement and the challenge of material availability, builder reserves the right to modify plans, specifications, and standard features without notice.