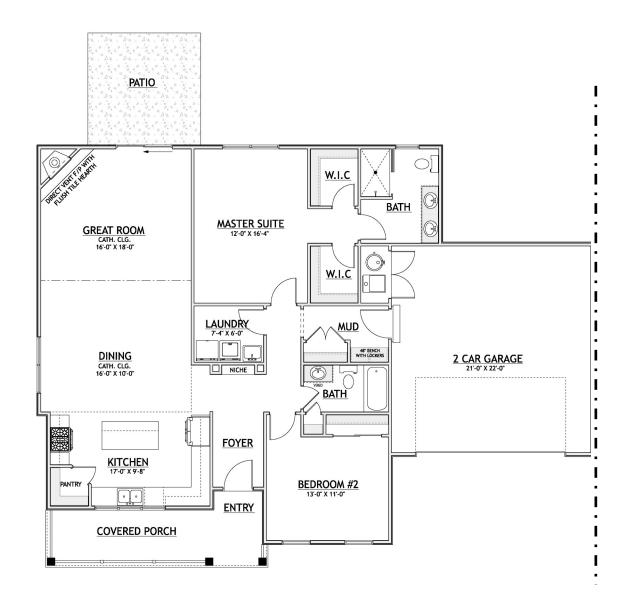

## The Enclave at Literary Pointe Unit 5

Willoughby, Ohio

2 Bedrooms • 2 Baths • 1,541 Sq. Ft.

**ProBuilt Homes, Inc.** • 9124 Tyler Bvd. • Mentor, Ohio 44060 Tel: (440)255-6535 • Fax: (440)974-8360 • Email: sales@probuilt-homes.com

1541 Sq. Ft. 491 Sq. Ft. Garage

Some optional features may be shown or discussed. See ProBuilt sales associate for details and standard features. Floor plans are subject to change. This rendering and floor plans are for illustrative purposes only and are not intended to be a part of any purchase agreement or construction contract. In the interest of continued product improvement and the challenge of material availability, builder reserves the right to modify plans, specifications, and standard features without notice.