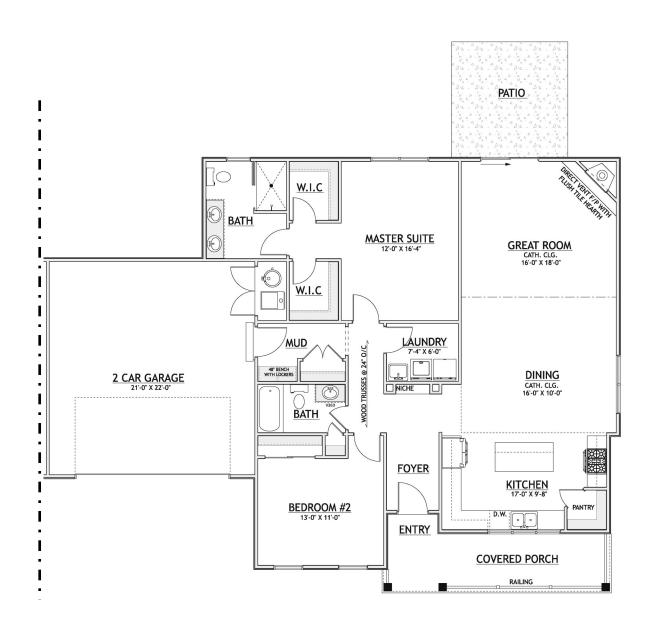

## The Enclave at Literary Pointe Unit 7

Willoughby, Ohio

2 Bedrooms • 2 Baths • 1,541 Sq. Ft.

**ProBuilt Homes, Inc.** • 9124 Tyler Bvd. • Mentor, Ohio 44060 Tel: (440)255-6535 • Fax: (440)974-8360 • Email: sales@probuilt-homes.com

1541 Sq. Ft. 491 Sq. Ft. Garage

Some optional features may be shown or discussed. See ProBuilt sales associate for details and standard features. Floor plans are subject to change. This rendering and floor plans are for illustrative purposes only and are not intended to be a part of any purchase agreement or construction contract. In the interest of continued product improvement and the challenge of material availability, builder reserves the right to modify plans, specifications, and standard features without notice.