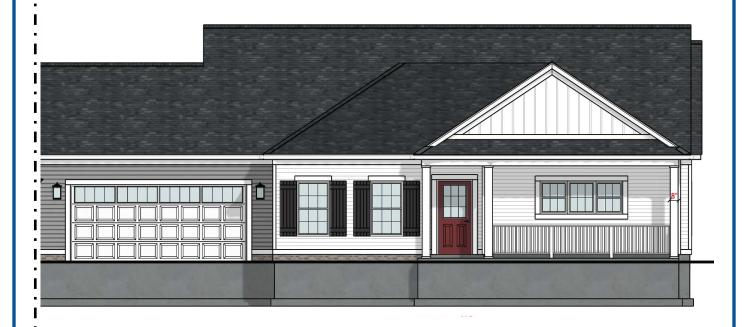

## The Enclave at Literary Pointe Unit 7

Willoughby, Ohio

2 Bedrooms • 2 Baths • 1,541 Sq. Ft.

**ProBuilt Homes, Inc.** • 9124 Tyler Bvd. • Mentor, Ohio 44060 Tel: (440)255-6535 • Fax: (440)974-8360 • Email: sales@probuilt-homes.com

1541 Sq. Ft. 491 Sq. Ft. Garage

Some optional features may be shown or discussed. See ProBuilt sales associate for details and standard features. Floor plans are subject to change. This rendering and floor plans are for illustrative purposes only and are not intended to be a part of any purchase agreement or construction contract. In the interest of continued product improvement and the challenge of material availability, builder reserves the right to modify plans, specifications, and standard features without notice.