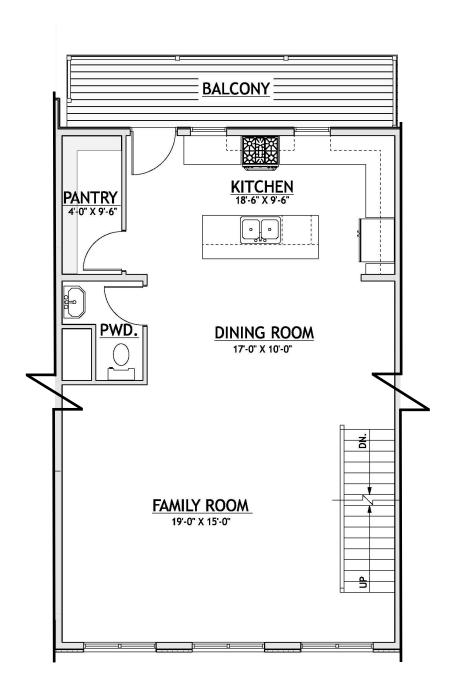

Second Level—Living Space 864 Sq. Ft.

Some optional features may be shown or discussed. See ProBuilt sales associate for details and standard features. Floor plans are subject to change. This rendering and floor plans are for illustrative purposes only and are not intended to be a part of any purchase agreement or construction contract. In the interest of continued product improvement and the challenge of material availability, builder reserves the right to modify plans, specifications, and standard features without notice.