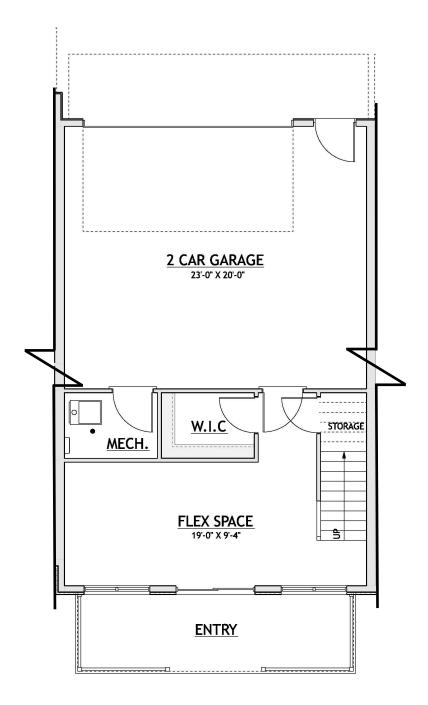

Entry Level 370 Sq. Ft. Flex Space 488 Sq. Ft. Garage

Some optional features may be shown or discussed. See ProBuilt sales associate for details and standard features. Floor plans are subject to change. This rendering and floor plans are for illustrative purposes only and are not intended to be a part of any purchase agreement or construction contract. In the interest of continued product improvement and the challenge of material availability, builder reserves the right to modify plans, specifications, and standard features without notice.