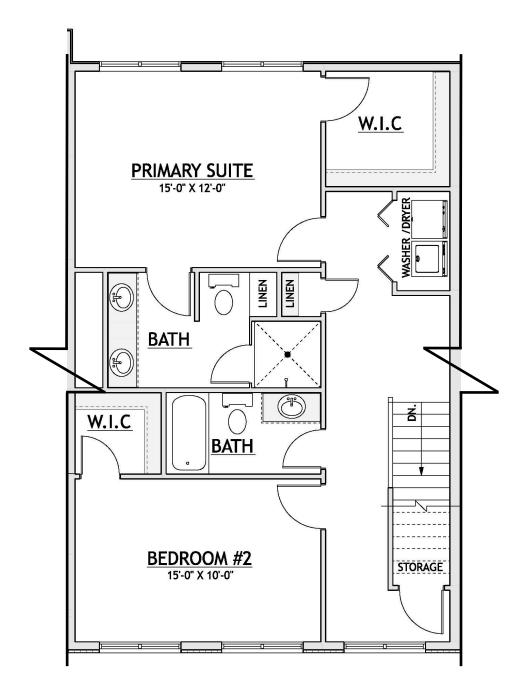

Third Level—Bedrooms 864 Sq. Ft.

Some optional features may be shown or discussed. See ProBuilt sales associate for details and standard features. Floor plans are subject to change. This rendering and floor plans are for illustrative purposes only and are not intended to be a part of any purchase agreement or construction contract. In the interest of continued product improvement and the challenge of material availability, builder reserves the right to modify plans, specifications, and standard features without notice.